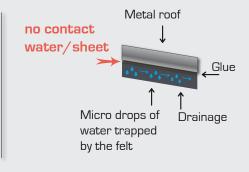

# ANTI DRIPPING FELT DEWEB®NTS

FOR METAL ROOFING

# NORD ROOFS

tel: +353 (0)1 4845199 e-mail: info@nordroofs.ie

## ANTI DRIPPING FELT DEWEB®NTS

Applied side on inner roofing of metal of buildings, non insulated Deweb®NTS, self-adhesive thin polyester felt light colour, gray captures condensation that appears under the metal roof during transitions of temperatures and during the activity inside the building.



## WITHOUT DEWEB®NTS



## WITH DEWEB®NTS





## ANTI DRIPPING FELT DEWEB®N'TS



Designed for metal buildings with uninsulated roofs such as:

Farm buildings: wharehouses for dry products and machinery, stables...

Industrial sheds, uninsulated workshops.

Shed, garages, storage depots...

#### **ITS ADVANTAGES:**

- → Absorbs condensation and prevents the fall of water dro ps. No damage to materials stored below.
- → Evacuates the water overflow outside downslope, strong drainage.
- Prevents water upwelling from the lower slope or junction roof in case of rain or snow.
- → Lasting protection against corrosion on inner side of the roofing sheets.
- Removes the use of stretched absorbent sheet or other additional material with absorbing goal.
- → Offers a time saving construction for anti-condensation system.
- → Meets the fire re