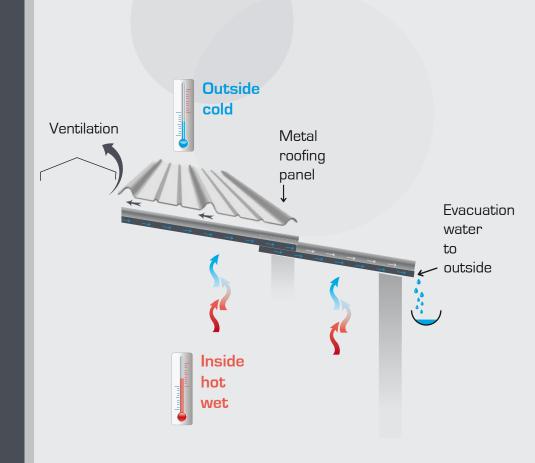

## ANTI DRIPPING FELT DEWEB®NTS

Applied side on inner roofing of metal of buildings, non insulated Deweb®NTS, self-adhesive thin polyester felt light colour, gray captures condensation that appears under the metal roof during transitions of temperatures and during the activity inside the building.

## ANTI DRIPPING FELT DEWEB®N'TS

Designed for metal buildings with uninsulated roofs such as:

Farm buildings: wharehouses for dry products and machinery, stables...

Industrial sheds, uninsulated workshops.

#### **ITS ADVANTAGES:**

- → Absorbs condensation and prevents the fall of water dro ps. No damage to materials stored below.
- → Evacuates the water overflow outside downslope, strong drainage.
- Prevents water upwelling from the lower slope or junction roof in case of rain or snow.
- → Lasting protection against corrosion on inner side of the roofing sheets.
- Removes the use of stretched absorbent sheet or other additional material with absorbing goal.
- → Offers a time saving construction for anti-condensation system.
- → Meets the fire regulations.
- → Cheap.