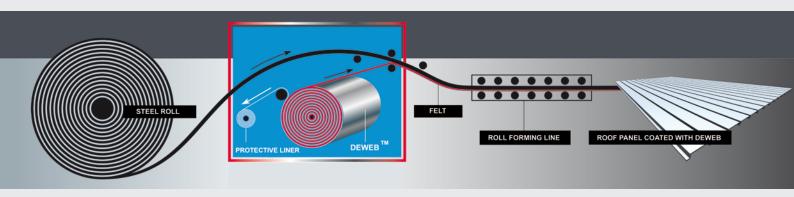

**DEWEB®NTS** is delivered to roll forming plants profiling, in rolls ready to be applied on flat steel sheets by scrolling before forming sheets.

Deweb®NTS felt is applied on steel sheet with a suitable unwinder machine which rewind the plastic protector.