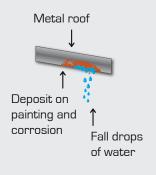

# ANTI DRIPPING FELT DEWEB®NTS

FOR METAL ROOFING

# NORD ROOFS

tel: +353 (0)1 4845199 e-mail: info@nordroofs.ie

## ANTI DRIPPING FELT DEWEB®NTS

Applied side on inner roofing of metal of buildings, non insulated Deweb®NTS, self-adhesive thin polyester felt light colour, gray captures condensation that appears under the metal roof during transitions of temperatures and during the activity inside the building.



## WITHOUT DEWEB®NTS



## WITH DEWEB®NTS





## ANTI DRIPPING FELT DEWEB®N'TS



Designed for metal buildings with uninsulated roofs such as:

Farm buildings: wharehouses for dry products and machinery, stables...

Industrial sheds, uninsulated workshops.

Shed, garages, storage depots...

#### **ITS ADVANTAGES:**

- → Absorbs condensation and prevents the fall of water dro ps. No damage to materials stored below.
- → Evacuates the water overflow outside downslope, strong drainage.
- Prevents water upwelling from the lower slope or junction roof in case of rain or snow.
- → Lasting protection against corrosion on inner side of the roofing sheets.
- Removes the use of stretched absorbent sheet or other additional material with absorbing goal.
- → Offers a time saving construction for anti-condensation system.