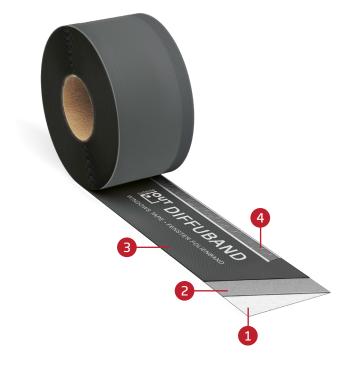

70 mm x 25 rm; 100 mm x 25 rm; 150 mm x 25 rm

> 5°C

8 rolls; 6 rolls; 4 rolls 384 rolls; 288 rolls; 192 rolls

- > Composition of DIFFUBAND.
- 1 Silicon paper
- 2 Special acrylic adhesive
- 3 Nonwoven fabric
  - 4 Additional adhesive strip