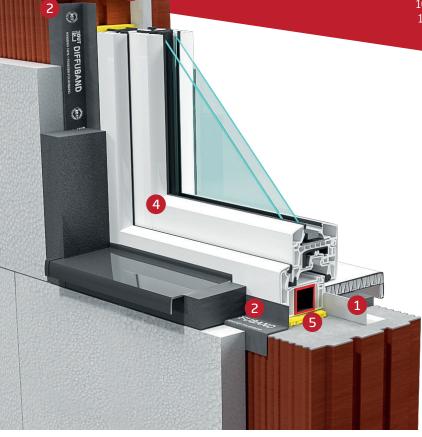

70 mm x 25 rm; 100 mm x 25 rm; 150 mm x 25 rm

> 5°C

8 rolls; 6 rolls; 4 rolls 384 rolls; 288 rolls; 192 rolls

- Application of window tapes.
  - 1 Eurovent® AKTIVBAND
- 2 Eurovent® DIFFUBAND
- 3 Thermal insulating
- 4 PVC Window
- Montage foam